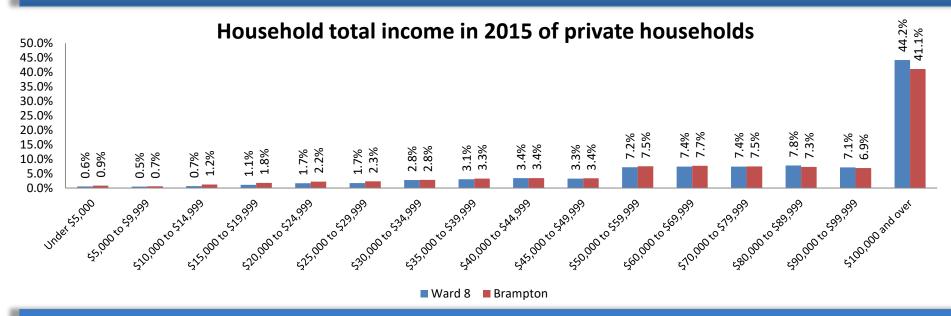

** Females

**49.6%**Males

## 2016 Population by Age Group Ward 8



## Percentage of occupied private dwellings Ward 8

59.6%

Singledetached houses 13.9% Apartments

13.6%

Semidetached houses 12.9%

Row house

Total population 15 years and over by marital status

**56.7%**Married



29.6%

Single (never married)



\$37,958

Average employment income in 2015

53.9%

**Immigrant** 

population



\$103,878

Average household income in 2015

87.2%

Canadian citizen population

47.0%

Postsecondary certificate, diploma or degree



23.1%

University certificate, diploma or degree at bachelor level or above 16.9%

College, CEGEP or other nonuniversity certificate or diploma

BRAMPTON

ECONOMIC DEVELOPMENT & CULTURE



#### **PROFILE OF ETHNO CULTURAL**









#### **PROFILE OF INCOME**



#### **PROFILE OF EDUCATION**

2016 Population 15+ years by highest certificate, diploma or degree (Ward 8)



2016 Population 15+ years by highest certificate, diploma or degree (Brampton)



BRAMPTON
ECONOMIC DEVELOPMEN
& CULTURE



#### **PROFILE OF LABOUR FORCE**

| Labour Force                                                        | Ward 8 | Brampton |
|---------------------------------------------------------------------|--------|----------|
|                                                                     |        |          |
| 2016 Total population aged 15 years and over by labour force status | 45,510 | 470,765  |
| In the labour force                                                 | 30,570 | 319,620  |
| Employed