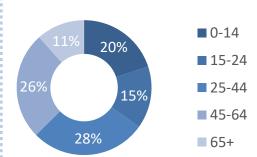

# 2016 CENSUS & NATIONAL HOUSEHOLD SURVEY CITY OF BRAMPTON - WARD 8 PROFILE





#### **WARD HIGHLIGHTS**

#### **Population**



9.62% of total Brampton population

**56,840**2016
Ward 8

**Population** 

36.3

Median Age

**50.4%** Females

**49.6%**Males

## 2016 Population by Age Group Ward 8



## Percentage of occupied private dwellings Ward 8

59.6%

Singledetached houses 13.9% Apartments

13.6%

Semidetached houses 12.9%

Row house

Total population 15 years and over by marital status

**56.7%**Married



29.6%

Single (never married)



\$37,958

Average employment income in 2015

53.9%

**Immigrant** 

population



\$103,878

Average household income in 2015

87.2%

Canadian citizen population

47.0%

Postsecondary certificate, diploma or degree



23.1%

University certificate, diploma or degree at bachelor level or above 16.9%

College, CEGEP or other nonuniversity certificate or diploma

BRAMPTON

ECONOMIC DEVELOPMENT & CULTURE



#### **PROFILE OF ETHNO CULTURAL**









#### **PROFILE OF INCOME**



#### **PROFILE OF EDUCATION**

2016 Population 15+ years by highes