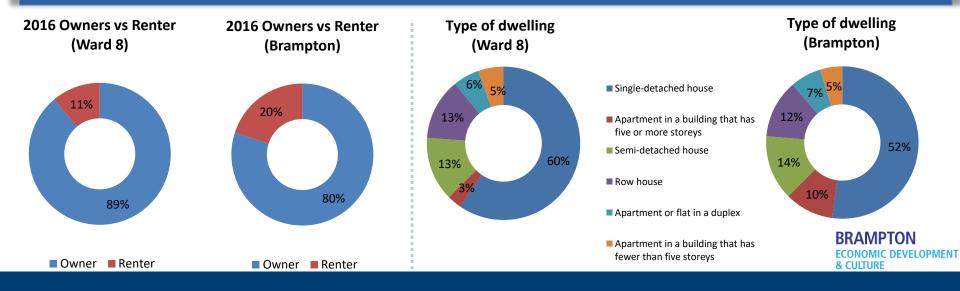

## Percentage of occupied private dwellings Ward 8

59.6%

Singledetached houses 13.9% Apartments

13.6%

Semidetached houses 12.9%

Row house

Total population 15 years and over by marital status

**56.7%**Married