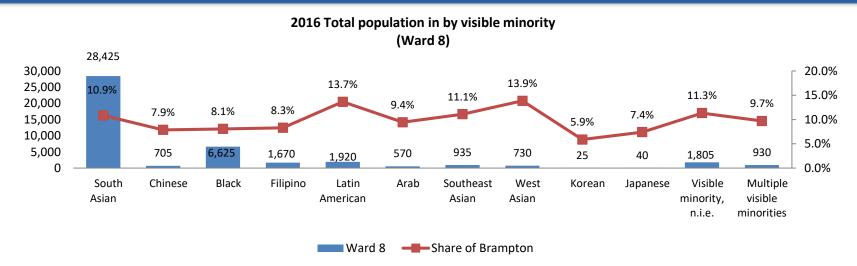

lation** 

36.3

Median Age

**50.4%** Females

**49.6%**Males

## 2016 Population by Age Group Ward 8



## Percentage of occupied private dwellings Ward 8

59.6%

Singledetached houses 13.9% Apartments

13.6%

Semidetached houses 12.9%

Row house

Total population 15 years and over by marital status

**56.7%**Married



29.6%

Single (never married)



\$37,958

Average employment income in 2015

53.9%

**Immigrant** 

population



\$103,878

Average household income in 2015

87.2%

Canadian citizen population

47.0%

Postsecondary certificate, diploma or degree



23.1%

University certificate, diploma or degree at bachelor level or above 16.9%

College, CEGEP or other nonuniversity certificate or diploma

BRAMPTON

ECONOMIC DEVELOPMENT & CULTURE



#### **PROFILE OF ETHNO CULTURAL**









#### **PROFILE OF INCOME**



#### **PROFILE OF EDUCATION**

2016 Population 15+ years by highest certificate, diploma or degree (Ward 8)



2016 Population 15+ years by highest certificate, diploma or degree (Brampton)



BRAMPTON
ECONOMIC DEVELOPMEN
& CULTURE



#### **PROFILE OF LABOUR FORCE**

| Labour Force                                                        | Ward 8 | Brampton |
|---------------------------------------------------------------------|--------|----------|
|                                                                     |        |          |
| 2016 Total population aged 15 years and over by labour force status | 45,510 | 470,765  |
| In the labour force                                                 | 30,570 | 319,620  |
| Employed