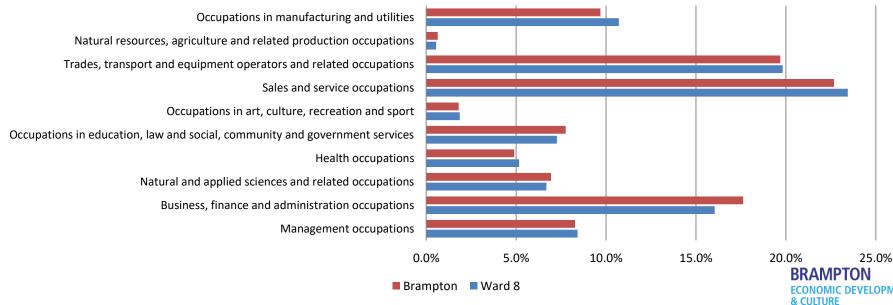

|        |          |
| 2016 Total population aged 15 years and over by labour force status | 45,510 | 470,765  |
| In the labour force                                                 | 30,570 | 319,620  |
| Employed                                                            | 28,025 | 293,075  |
| Unemployed                                                          | 2,540  | 26,545   |
| Not in the labour force                                             | 14,940 | 151,145  |
| Participation rate (%)                                              | 67.2   | 67.9     |
| Employment rate (%)                                                 | 61.6   | 62.3     |
| Unemployment rate (%)                                               | 8.3    | 8.3      |

### **2015 Labour Force by Occupation**