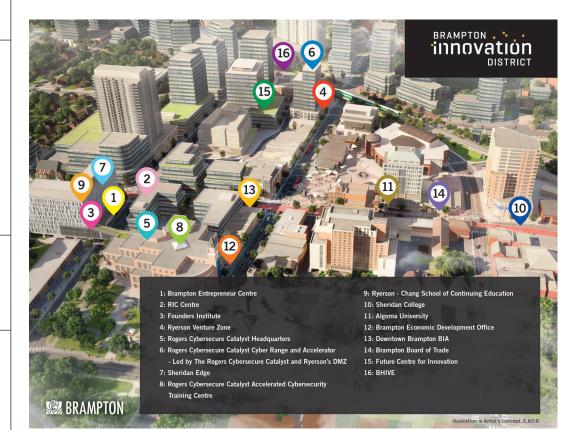

## **BRAMPTON'S TALENT PIPELINE**

ROGERS cybersecure catalyst

Sheridan's College Innovation gateway connects entrepreneurs and change makers to innovation supports throughout Sheridan and provides direct access to the Centre for Advanced Manufacturing and Design Technologies (CAMDT) and the Entrepreneurship Discovery and Growth Engine (EDGE) Hub at Brampton Davis Campus. The Davis Campus in Brampton is Sheridan's largest campus with more than 12,000 students. Provides an intensive cybersecurity training and certification program designed to produce high quality cyber talent by providing students from diverse backgrounds the skills they need to launch careers in the cybersecurity sector. This not-for-profit organization is owned and operated by Ryerson University and provides training and certification, support for cyber scale-ups, applied R & D and more.

Ryerson University

Algoma University's Brampton Campus includes the Algoma School for Business and Economics, and offers four-year degree programs in Business, Economics and Computer Science, with an upcoming Psychology degree and Certification in Community Economic and Social Development.

## The Chang School of Continuing Education offers courses on Computer Security and Digital Forensics. Classes include Computer Network Security and Security Architecture and Design.