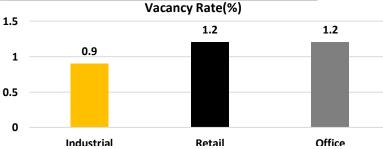

|            | Overall Market Rent (\$/SF) |         |
|------------|-----------------------------|---------|
|            | 2021                        | 2022    |
| Industrial | \$14.22                     | \$17.09 |
| Retail     | \$25.18                     | \$26.14 |
| Office     | \$30.25                     | \$30.62 |