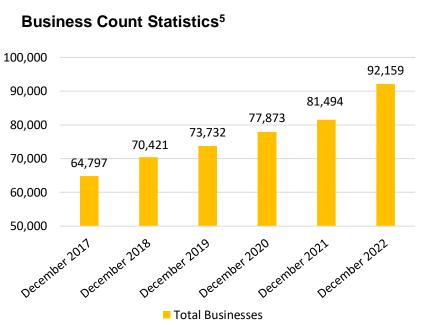

# Brampton Economic Indicators December 2022

|                                                    | The second secon |                   |
|----------------------------------------------------|--------------------------------------------------------------------------------------------------------------------------------------------------------------------------------------------------------------------------------------------------------------------------------------------------------------------------------------------------------------------------------------------------------------------------------------------------------------------------------------------------------------------------------------------------------------------------------------------------------------------------------------------------------------------------------------------------------------------------------------------------------------------------------------------------------------------------------------------------------------------------------------------------------------------------------------------------------------------------------------------------------------------------------------------------------------------------------------------------------------------------------------------------------------------------------------------------------------------------------------------------------------------------------------------------------------------------------------------------------------------------------------------------------------------------------------------------------------------------------------------------------------------------------------------------------------------------------------------------------------------------------------------------------------------------------------------------------------------------------------------------------------------------------------------------------------------------------------------------------------------------------------------------------------------------------------------------------------------------------------------------------------------------------------------------------------------------------------------------------------------------------|-------------------|
| BRAMPTON INDICATORS                                | YTD DECEMBER 2021                                                                                                                                                                                                                                                                                                                                                                                                                                                                                                                                                                                                                                                                                                                                                                                                                                                                                                                                                                                                                                                                                                                                                                                                                                                                                                                                                                                                                                                                                                                                                                                                                                                                                                                                                                                                                                                                                                                                                                                                                                                                                                              | YTD DECEMBER 2022 |
| Total Construction Value <sup>1</sup>              | \$1,726,343,380                                                                                                                                                                                                                                                                                                                                                                                                                                                                                                                                                                                                                                                                                                                                                                                                                                                                                                                                                                                                                                                                                                                                                                                                                                                                                                                                                                                                                                                                                                                                                                                                                                                                                                                                                                                                                                                                                                                                                                                                                                                                                                                | \$2,031,155,518   |
| Residential Construction Value <sup>1</sup>        | \$1,235,372,736                                                                                                                                                                                                                                                                                                                                                                                                                                                                                                                                                                                                                                                                                                                                                                                                                                                                                                                                                                                                                                                                                                                                                                                                                                                                                                                                                                                                                                                                                                                                                                                                                                                                                                                                                                                                                                                                                                                                                                                                                                                                                                                | \$1,290,114,285   |
| Non-Residential Construction Value <sup>1</sup>    | \$486,925,131                                                                                                                                                                                                                                                                                                                                                                                                                                                                                                                                                                                                                                                                                                                                                                                                                                                                                                                                                                                                                                                                                                                                                                                                                                                                                                                                                                                                                                                                                                                                                                                                                                                                                                                                                                                                                                                                                                                                                                                                                                                                                                                  | \$737,064,876     |
| Industrial Construction Value <sup>1</sup>         | \$349,545,392                                                                                                                                                                                                                                                                                                                                                                                                                                                                                                                                                                                                                                                                                                                                                                                                                                                                                                                                                                                                                                                                                                                                                                                                                                                                                                                                                                                                                                                                                                                                                                                                                                                                                                                                                                                                                                                                                                                                                                                                                                                                                                                  | \$497,137,996     |
| Commercial Construction Value <sup>1</sup>         | \$85,826,674                                                                                                                                                                                                                                                                                                                                                                                                                                                                                                                                                                                                                                                                                                                                                                                                                                                                                                                                                                                                                                                                                                                                                                                                                                                                                                                                                                                                                                                                                                                                                                                                                                                                                                                                                                                                                                                                                                                                                                                                                                                                                                                   | \$159,081,405     |
| Institutional Construction Value <sup>1</sup>      | \$51,553,065                                                                                                                                                                                                                                                                                                                                                                                                                                                                                                                                                                                                                                                                                                                                                                                                                                                                                                                                                                                                                                                                                                                                                                                                                                                                                                                                                                                                                                                                                                                                                                                                                                                                                                                                                                                                                                                                                                                                                                                                                                                                                                                   | \$80,845,475      |
| Housing Permits (units) <sup>1</sup>               | 8,788                                                                                                                                                                                                                                                                                                                                                                                                                                                                                                                                                                                                                                                                                                                                                                                                                                                                                                                                                                                                                                                                                                                                                                                                                                                                                                                                                                                                                                                                                                                                                                                                                                                                                                                                                                                                                                                                                                                                                                                                                                                                                                                          | 7,123             |
| Housing Resale Activity <sup>2</sup>               | 12,012                                                                                                                                                                                                                                                                                                                                                                                                                                                                                                                                                                                                                                                                                                                                                                                                                                                                                                                                                                                                                                                                                                                                                                                                                                                                                                                                                                                                                                                                                                                                                                                                                                                                                                                                                                                                                                                                                                                                                                                                                                                                                                                         | 6,520             |
| Average House Price <sup>2</sup>                   | \$1,041,639                                                                                                                                                                                                                                                                                                                                                                                                                                                                                                                                                                                                                                                                                                                                                                                                                                                                                                                                                                                                                                                                                                                                                                                                                                                                                                                                                                                                                                                                                                                                                                                                                                                                                                                                                                                                                                                                                                                                                                                                                                                                                                                    | \$1,170,860       |
| Industrial Vacancy Rate (2021 / 2022) <sup>3</sup> | 0.3%                                                                                                                                                                                                                                                                                                                                                                                                                                                                                                                                                                                                                                                                                                                                                                                                                                                                                                                                                                                                                                                                                                                                                                                                                                                                                                                                                                                                                                                                                                                                                                                                                                                                                                                                                                                                                                                                                                                                                                                                                                                                                                                           | 0.9%              |
| Office Vacancy Rate (2021 / 2022) <sup>3</sup>     | 1.1%                                                                                                                                                                                                                                                                                                                                                                                                                                                                                                                                                                                                                                                                                                                                                                                                                                                                                                                                                                                                                                                                                                                                                                                                                                                                                                                                                                                                                                                                                                                                                                                                                                                                                                                                                                                                                                                                                                                                                                                                                                                                                                                           | 1.2%              |
| Unemployment Rate (Region of Peel) <sup>4</sup>    | 7.3%                                                                                                                                                                                                                                                                                                                                                                                                                                                                                                                                                                                                                                                                                                                                                                                                                                                                                                                                                                                                                                                                                                                                                                                                                                                                                                                                                                                                                                                                                                                                                                                                                                                                                                                                                                                                                                                                                                                                                                                                                                                                                                                           | 4.8%              |
| Business Licenses <sup>5</sup>                     | 4,000                                                                                                                                                                                                                                                                                                                                                                                                                                                                                                                                                                                                                                                                                                                                                                                                                                                                                                                                                                                                                                                                                                                                                                                                                                                                                                                                                                                                                                                                                                                                                                                                                                                                                                                                                                                                                                                                                                                                                                                                                                                                                                                          | 4,300             |
| Business Counts (2021/2022) <sup>6</sup>           | 81,494                                                                                                                                                                                                                                                                                                                                                                                                                                                                                                                                                                                                                                                                                                                                                                                                                                                                                                                                                                                                                                                                                                                                                                                                                                                                                                                                                                                                                                                                                                                                                                                                                                                                                                                                                                                                                                                                                                                                                                                                                                                                                                                         | 92,159            |
| Industrial & Office in Approval Process            | 4,970,320 sq. ft.                                                                                                                                                                                                                                                                                                                                                                                                                                                                                                                                                                                                                                                                                                                                                                                                                                                                                                                                                                                                                                                                                                                                                                                                                                                                                                                                                                                                                                                                                                                                                                                                                                                                                                                                                                                                                                                                                                                                                                                                                                                                                                              | 9,002,360 sq. ft. |

## Brampton Economic Indicators December 2022

| Categories              | # of<br>Businesses<br>(December<br>2022) | Growth Rate<br>(Since December<br>2021) |
|-------------------------|------------------------------------------|-----------------------------------------|
| Total Businesses        | 92,159                                   | 13.09%                                  |
| With Employees          | 28,781                                   | 6.86%                                   |
| 1-9 Employees           | 25,594                                   | 6.76%                                   |
| 10-99 Employees         | 2,876                                    | 8.12%                                   |
| 100 & Over<br>Employees | 311                                      | 3.67%                                   |