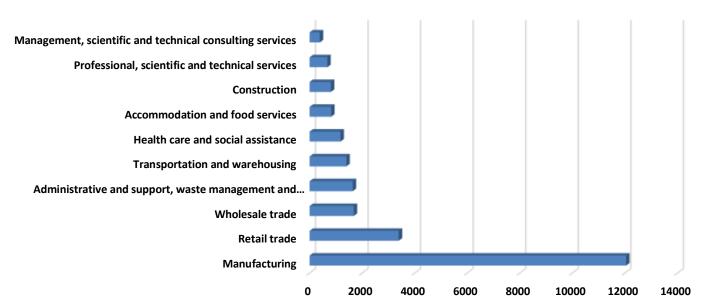

inesses<br>(December<br>2022) | Growth Rate<br>(Since December<br>2021) |
|-------------------------|------------------------------------------|-----------------------------------------|
| Total Businesses        | 92,159                                   | 13.09%                                  |
| With Employees          | 28,781                                   | 6.86%                                   |
| 1-9 Employees           | 25,594                                   | 6.76%                                   |
| 10-99 Employees         | 2,876                                    | 8.12%                                   |
| 100 & Over<br>Employees | 311                                      | 3.67%                                   |



### Some Industries with over 50+ employees



#### Sources

- City of Brampton, Building Division December 2021/December 2022
- Toronto Real Estate Board, Monthly Market Watch December
- CoStar Analytics 2022
  - Statistics Canada, Labour Force Survey, custom tabulation December 2022
- City of Brampton Clerk's office
  - Statistics Canada, Canadian Business Counts



Compiled by: City of Brampton - Economic Development Department