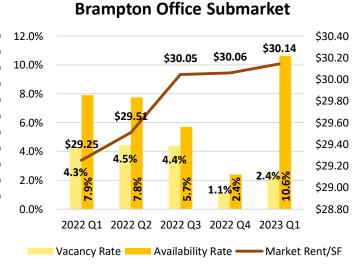

## Brampton Economic Indicat 2023 Q

|                                                 |               | THE REPORT OF THE PARTY OF THE |           |
|-------------------------------------------------|---------------|-------------------------------------------------------------------------------------------------------------------------------------------------------------------------------------------------------------------------------------------------------------------------------------------------------------------------------------------------------------------------------------------------------------------------------------------------------------------------------------------------------------------------------------------------------------------------------------------------------------------------------------------------------------------------------------------------------------------------------------------------------------------------------------------------------------------------------------------------------------------------------------------------------------------------------------------------------------------------------------------------------------------------------------------------------------------------------------------------------------------------------------------------------------------------------------------------------------------------------------------------------------------------------------------------------------------------------------------------------------------------------------------------------------------------------------------------------------------------------------------------------------------------------------------------------------------------------------------------------------------------------------------------------------------------------------------------------------------------------------------------------------------------------------------------------------------------------------------------------------------------------------------------------------------------------------------------------------------------------------------------------------------------------------------------------------------------------------------------------------------------------|-----------|
| Economic Indicators                             | 2022 (Q1)     | 2023 (Q1)                                                                                                                                                                                                                                                                                                                                                                                                                                                                                                                                                                                                                                                                                                                                                                                                                                                                                                                                                                                                                                                                                                                                                                                                                                                                                                                                                                                                                                                                                                                                                                                                                                                                                                                                                                                                                                                                                                                                                                                                                                                                                                                     | Trendline |
| Total Construction Value <sup>1</sup>           | \$620,377,184 | \$706,281,704                                                                                                                                                                                                                                                                                                                                                                                                                                                                                                                                                                                                                                                                                                                                                                                                                                                                                                                                                                                                                                                                                                                                                                                                                                                                                                                                                                                                                                                                                                                                                                                                                                                                                                                                                                                                                                                                                                                                                                                                                                                                                                                 |           |
| Residential Construction Value <sup>1</sup>     | \$360,180,491 | \$473,999,150                                                                                                                                                                                                                                                                                                                                                                                                                                                                                                                                                                                                                                                                                                                                                                                                                                                                                                                                                                                                                                                                                                                                                                                                                                                                                                                                                                                                                                                                                                                                                                                                                                                                                                                                                                                                                                                                                                                                                                                                                                                                                                                 |           |
| Non-Residential Construction Value <sup>1</sup> | \$258,955,672 | \$231,876,607                                                                                                                                                                                                                                                                                                                                                                                                                                                                                                                                                                                                                                                                                                                                                                                                                                                                                                                                                                                                                                                                                                                                                                                                                                                                                                                                                                                                                                                                                                                                                                                                                                                                                                                                                                                                                                                                                                                                                                                                                                                                                                                 |           |
| Industrial Construction Value <sup>1</sup>      | \$164,496,323 | \$203,717,367                                                                                                                                                                                                                                                                                                                                                                                                                                                                                                                                                                                                                                                                                                                                                                                                                                                                                                                                                                                                                                                                                                                                                                                                                                                                                                                                                                                                                                                                                                                                                                                                                                                                                                                                                                                                                                                                                                                                                                                                                                                                                                                 |           |
| Commercial Construction Value <sup>1</sup>      | \$74,524,822  | \$23,282,233                                                                                                                                                                                                                                                                                                                                                                                                                                                                                                                                                                                                                                                                                                                                                                                                                                                                                                                                                                                                                                                                                                                                                                                                                                                                                                                                                                                                                                                                                                                                                                                                                                                                                                                                                                                                                                                                                                                                                                                                                                                                                                                  |           |
| Institutional Construction Value <sup>1</sup>   | \$19,934,527  | \$4,877,007                                                                                                                                                                                                                                                                                                                                                                                                                                                                                                                                                                                                                                                                                                                                                                                                                                                                                                                                                                                                                                                                                                                                                                                                                                                                                                                                                                                                                                                                                                                                                                                                                                                                                                                                                                                                                                                                                                                                                                                                                                                                                                                   |           |
| Housing Permits (units) <sup>1</sup>            | 2,346         | 2,411                                                                                                                                                                                                                                                                                                                                                                                                                                                                                                                                                                                                                                                                                                                                                                                                                                                                                                                                                                                                                                                                                                                                                                                                                                                                                                                                                                                                                                                                                                                                                                                                                                                                                                                                                                                                                                                                                                                                                                                                                                                                                                                         |           |
| Housing Resale Activity (QTD) <sup>2</sup>      | 2,441         | 1,266                                                                                                                                                                                                                                                                                                                                                                                                                                                                                                                                                                                                                                                                                                                                                                                                                                                                                                                                                                                                                                                                                                                                                                                                                                                                                                                                                                                                                                                                                                                                                                                                                                                                                                                                                                                                                                                                                                                                                                                                                                                                                                                         |           |
| Average House Price (QTD) <sup>2</sup>          | \$1,337,238   | \$1,022,579                                                                                                                                                                                                                                                                                                                                                                                                                                                                                                                                                                                                                                                                                                                                                                                                                                                                                                                                                                                                                                                                                                                                                                                                                                                                                                                                                                                                                                                                                                                                                                                                                                                                                                                                                                                                                                                                                                                                                                                                                                                                                                                   |           |
| Industrial Vacancy Rate <sup>3</sup>            | 0.30%         | 1.50%                                                                                                                                                                                                                                                                                                                                                                                                                                                                                                                                                                                                                                                                                                                                                                                                                                                                                                                                                                                                                                                                                                                                                                                                                                                                                                                                                                                                                                                                                                                                                                                                                                                                                                                                                                                                                                                                                                                                                                                                                                                                                                                         |           |
| Office Vacancy Rate <sup>3</sup>                | 4.30%         | 2.40%                                                                                                                                                                                                                                                                                                                                                                                                                                                                                                                                                                                                                                                                                                                                                                                                                                                                                                                                                                                                                                                                                                                                                                                                                                                                                                                                                                                                                                                                                                                                                                                                                                                                                                                                                                                                                                                                                                                                                                                                                                                                                                                         |           |
| Unemployment Rate (Region of Peel) <sup>4</sup> | 7.40%         | 5.10%                                                                                                                                                                                                                                                                                                                                                                                                                                                                                                                                                                                                                                                                                                                                                                                                                                                                                                                                                                                                                                                                                                                                                                                                                                                                                                                                                                                                                                                                                                                                                                                                                                                                                                                                                                                                                                                                                                                                                                                                                                                                                                                         |           |
|                                                 |               |                                                                                                                                                                                                                                                                                                                                                                                                                                                                                                                                                                                                                                                                                                                                                                                                                                                                                                                                                                                                                                                                                                                                                                                                                                                                                                                                                                                                                                                                                                                                                                                                                                                                                                                                                                                                                                                                                                                                                                                                                                                                                                                               |           |