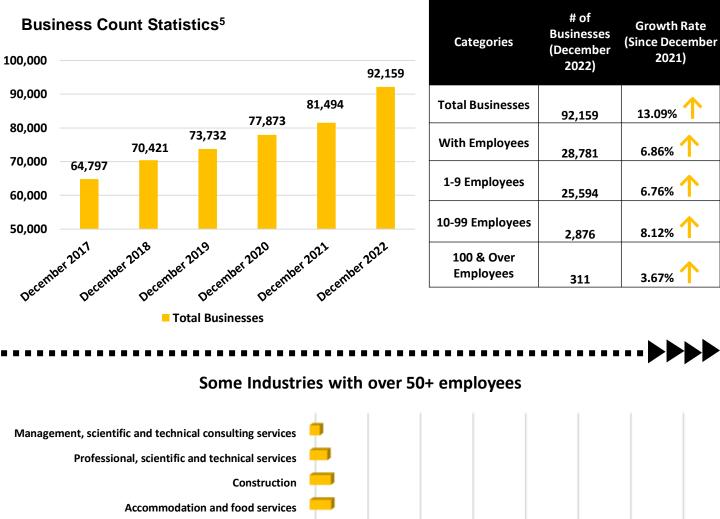

# Brampton Economic Indicato 2023 Q1

2000

4000

6000

8000

Sources:

- 1. City of Brampton, Building Division March 2023
- 2. Toronto Real Estate Board, Monthly Market Watch March 2023

Administrative and support, waste management and...

- 3. CoStar Analytics March 2023
- 4. Statistics Canada, Labour Force Survey, custom tabulation March 2023.

Health care and social assistance Transportation and warehousing

Wholesale trade

Manufacturing

**Retail trade** 

0

5. Statistics Canada, Canadian Business Counts, December 2022.

Compiled by: City of Brampton - Economic Development Department

10000

12000

INVESTBRAMPTON.CA

14000